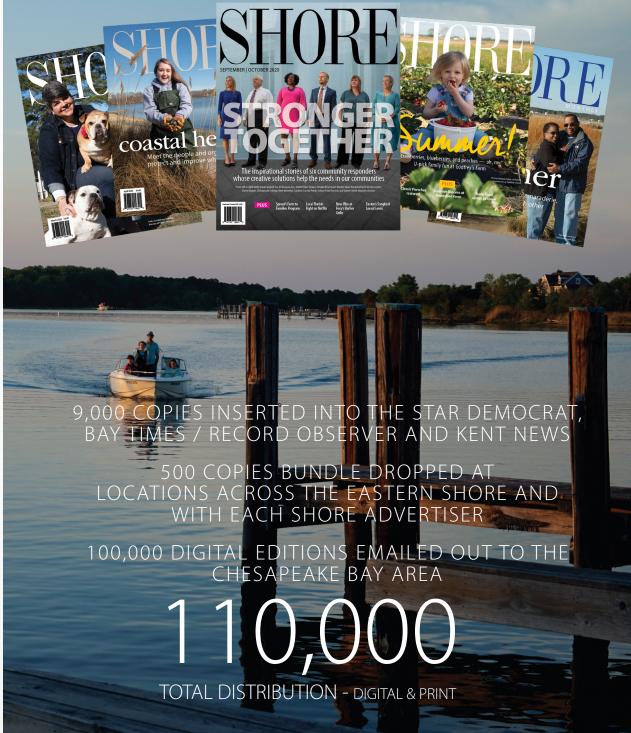

#### **DISTRIBUTION:**

- Home Delivery
- Subscribers of The Star Democrat, Bay Times/ Record Observer, and Kent County News
- Targeted Drop Locations mapped inside of publication
- Digital Copies
- Social Media Campaigns
- Star Democrat Facebook over 12,000 followers
- Over 100,000 targeted digital ads