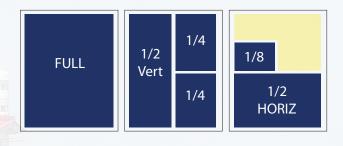

# AD SPECS

| SIZE          | FINAL TRIM SIZE | BLEED SIZE | IMAGE SIZE    |
|---------------|-----------------|------------|---------------|
| 2 Page Spread | 16.25 x 10.5    | 16.75 x 11 | 15.375 x 9.75 |
| Premuim       | 8.125 x 10.5    | 8.625 x 11 | 7.25 x 9.75   |
| Full          | 8.125 x 10.5    | 8.625 x 11 | 7.25 x 9.75   |
| Half (horz)   | 7.25 x 4.75     |            |               |
| Half (vert)   | 3.56 x 9.75     |            |               |
| 1/4 Page      | 3.56 x 4.75     | All moasur | omante ara in |

All measurements are in inches. Bleed information applies to full-page ads only.

#### LIVE AREA

1/8 Page

Keep all live matter at least 1/4 –inch from final trim size on all sides.

3.56 x 2